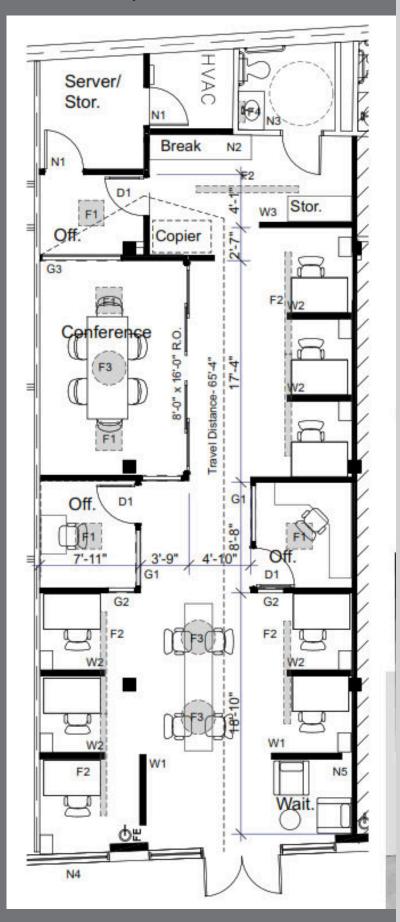

#### 1,796 RSF

<u>Jason Calvo</u>

4 0 4 - 4 5 5 - 1 6 0 0

<u>jcalvo@peachtreecre.com</u>